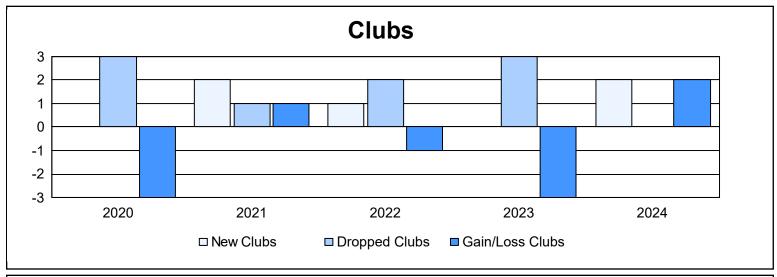

District 2 S3 As of June 2024 Cumulative

| Year      | New<br>Clubs | Dropped<br>Clubs | Gain/<br>Loss<br>Clubs | New<br>Members | Charter<br>Members | Reinstate<br>Members | Transfer<br>Members | Total<br>Member<br>Added | Total<br>Members<br>Dropped | Gain/<br>Loss<br>Members |
|-----------|--------------|------------------|------------------------|----------------|--------------------|----------------------|---------------------|--------------------------|-----------------------------|--------------------------|
| 2019-2020 | 0            | 3                | -3                     | 216            | 4                  | 15                   | 33                  | 268                      | 333                         | -65                      |
| 2020-2021 | 2            | 1                | 1                      | 179            | 65                 | 21                   | 9                   | 274                      | 270                         | 4                        |
| 2021-2022 | 1            | 2                | -1                     | 211            | 30                 | 9                    | 13                  | 263                      | 376                         | -113                     |
| 2022-2023 | 0            | 3                | -3                     | 253            | 9                  | 14                   | 32                  | 308                      | 301                         | 7                        |
| 2023-2024 | 2            | 0                | 2                      | 217            | 54                 | 17                   | 7                   | 295                      | 325                         | -30                      |
| Average   | 1            | 2                | -1                     | 215            | 32                 | 15                   | 19                  | 282                      | 321                         | -39                      |