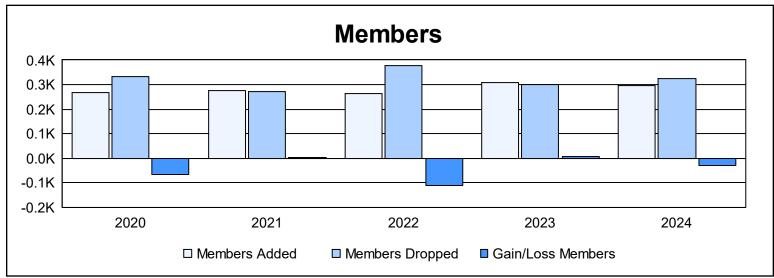

District 2 S3 As of June 2024 Cumulative

| Year      | New<br>Clubs | Dropped<br>Clubs | Gain/<br>Loss<br>Clubs | New<br>Members | Charter<br>Members | Reinstate<br>Members | Transfer<br>Members | Total<br>Member<br>Added | Total<br>Members<br>Dropped | Gain/<br>Loss<br>Members |
|-----------|--------------|------------------|------------------------|----------------|--------------------|----------------------|---------------------|--------------------------|-----------------------------|--------------------------|
| 2019-2020 | 0            | 3                | -3                     | 216            | 4                  | 15                   | 33                  | 268                      | 333                         | -65                      |
| 2020-2021 | 2            | 1                | 1                      | 179            | 65                 | 21                   | 9                   | 274                      | 270                         | 4                        |
| 2021-2022 | 1            | 2                | -1                     | 211            | 30                 | 9                    | 13                  | 263                      | 376                         | -113                     |
| 2022-2023 | 0            | 3                | -3                     | 253            | 9                  | 14                   | 32                  | 308                      | 301                         | 7                        |
| 2023-2024 | 2            | 0                | 2                      | 217            | 54                 | 17                   | 7                   | 295                      | 325                         | -30                      |
| Average   | 1            | 2                | -1                     | 215            | 32                 | 15                   | 19                  | 282                      | 321                         | -39                      |